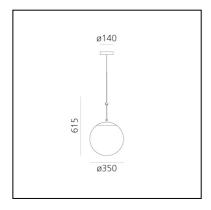

# nh 35 Suspension

# Neri&Hu



IP20 🔲 🕊 🕻 🕻 Dimmerable: +0-



# LUMINAIRE

- Watt: 20W

- Voltage: 220-240V

- Delivered lumens output: 2199Im

- CCT: **3000K** - Efficiency: **90%** 

- Efficacy: **104.70lm/W** 

## DESCRIPTION

nh continues the study on the dynamic interaction of expertise, details, materials, form, and light that Neri&Hu are developing with Artemide. The selected materials represent a perfect combination of tradition and innovation, as well as the expression of responsible and sustainable design, also conveyed by the use of a lowconsumption retrofit LED source. Like all the projects designed by Neri&Hu, nh offers a reinterpretation of the Oriental culture and tradition with a constant contemporary approach. With surprising lightness and elementary movements nh creates a landscape of elements generating – either individually or c