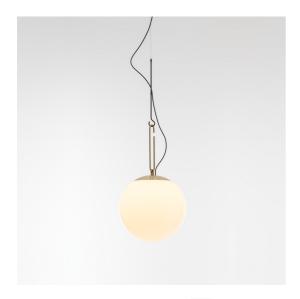

## DESCRIPTION

nh continues the study on the dynamic interaction of expertise, details, materials, form, and light that Neri&Hu are developing with Artemide. The selected materials represent a perfect combination of tradition and innovation, as well as the expression of responsible and sustainable design, also conveyed by the use of a lowconsumption retrofit LED source. Like all the projects designed by Neri&Hu, nh offers a reinterpretation of the Oriental culture and tradition with a constant contemporary approach. With surprising lightness and elementary movements nh creates a landscape of elements generating – either individually or combined with each other – a non-static balanced composition characterized by elegant colour and material matching.

#### **FEATURES**

Article Code: 1283010AColour: Black/brassInstallation: Suspension

- Material: Blown glass, brushed brass

Series: Design CollectionEnvironment: Indoordesign by: Neri&Hu